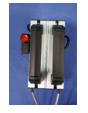

#### **TECHNICAL DATA**

• Ø 0.8 mm CUTTING WIRE

- Nickel / Chrome base
- STRUCTURE • Stainless anodized aluminum
- CABLE
- 2.5 m from the local plug to the controller
  5 m from the controller to each handle
- WIRE HEAT VARIATION
- Adjustable, by potentiometer

#### SAFETY

 Switch button on the handle VOLTAGE
 230 VAC or 115VAC
 MAXIMUM CONSUMPTION
 830 VA