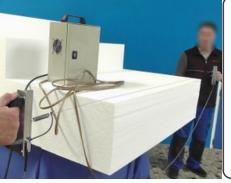

### Frameless hot wire tool

The frameless hot wire tools are simple and portable tools which allow to cut many kinds of materials, especially the thermofuse foams such as Expanded or Extruded Polystyrene (EPS & Styrofoam), EPP, EPE...

In the absence of frame cutting constraint, these tools are perfectly suited to achieve specific shapes from your blocks, and they are easily transportable.

#### ADVANTAGES

- Ready to use, delivered fully assembled
- Fast and effortless slicing
- Production of complex parts with cutting jigs
- Easy and clean cuts: noiseless and dust-free
- Light device: less than 1 kg (controller excluded)
- Wire replacement: fast and user-friendly
- ) Long wire shelf life: about 1 500 hours under normal conditions of use
- Supplied with a 50 meters coil
- ) 1 year warranty