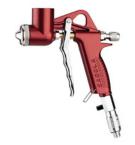

# Hopper gravity spray gun

The CROMA spray gun is highly versatile.
It can spray most of the top and texturing coatings, as well as the non-slip coatings often used on steel or in the marine environment.

## **ADVANTAGES**

- ) Homogeneous projection
- Fixing system included, for a continuous use
- Non-stick coating, for an easy cleaning
- Nozzles and needles made of stainless steel
- Removable bucket and lid
- 1 year warranty