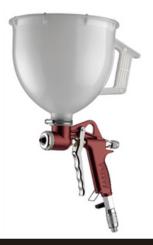

# Hopper gravity spray gun

The CROMA spray gun is highly versatile.
It can spray most of the top and texturing coatings, as well as the non-slip coatings often used on steel or in the marine environment.

## **ADVANTAGES**

- ) Homogeneous projection
- Fixing system included, for a continuous use
- Non-stick coating, for an easy cleaning
- Nozzles and needles made of stainless steel
- Removable bucket and lid
- 1 year warranty