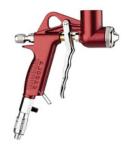

# Hopper gravity spray gun

The CROMA spray gun is highly versatile.
It can spray most of the top and texturing coatings, as well as the non-slip coatings often used on steel or in the marine environment.

## **ADVANTAGES**

- ) Homogeneous projection
- Fixing system included, for a continuous use
- Non-stick coating, for an easy cleaning
- Nozzles and needles made of stainless steel
- Removable bucket and lid
- 1 year warranty